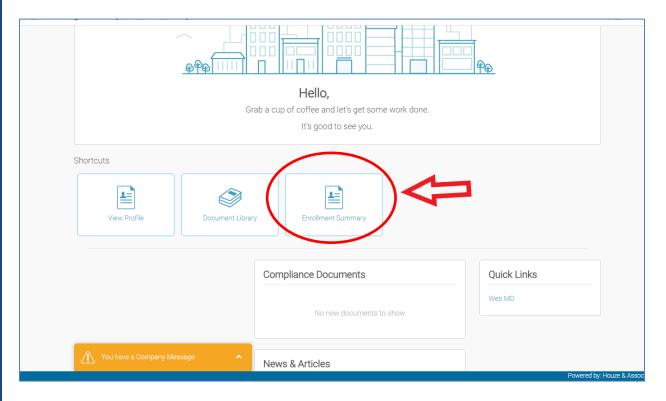

|  |  |  |  |
|                                              |  |  |  |  |
| Login                                        |  |  |  |  |
| Forgot Username? Forgot Password?            |  |  |  |  |
| Register as a new user                       |  |  |  |  |
|                                              |  |  |  |  |
|                                              |  |  |  |  |
| Privacy Policy   Terms of Use   Legal Notice |  |  |  |  |
| © 2022 Employee Navigator, LLC               |  |  |  |  |
|                                              |  |  |  |  |
|                                              |  |  |  |  |

*\*if you have not yet created an account, click "Register as a new user" and follow instructions.* 

# **Step 2: Review Benefits**

# Select Enrollment Summary shortcut



#### **Step 3: Review Benefits**

# **Review Benefits Summary**

|                                                                                                                    |                                                              | Home                                                                | Profile Benefits Required                  | Tasks Resources |
|--------------------------------------------------------------------------------------------------------------------|--------------------------------------------------------------|---------------------------------------------------------------------|--------------------------------------------|-----------------|
| Benefits ▼<br>→ Summary<br>Overview<br>Beneficiaries<br>Life Events<br>Benefit Forms ▼<br>⊖ Group Lif